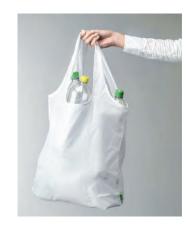

## 0789.98 RPET Shopper foldable shopping bag

Large, foldable shopping bag with double handle made of 190T RPET polyester: 100% recycled from PET bottles. Durable, environmentally-friendly and ecologically responsible. Can be quickly folded into the pouch on the inside of the bag and carried along. Capacity approx. 10 liters.