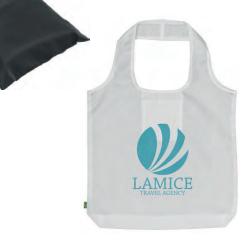

## 0789.98 RPET Shopper foldable shopping bag

Large, foldable shopping bag with double handle made of 190T RPET polyester: 100% recycled from PET bottles. Durable, environmentally-friendly and ecologically responsible. Can be quickly folded into the pouch on the inside of the bag and carried along. Capacity approx. 10 liters.