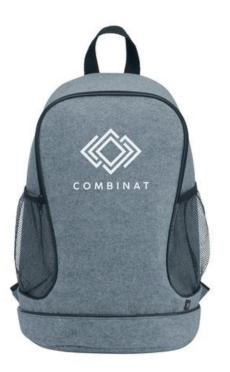

## 4373.90 PromoPack Felt Gym Bag backpack

WoW! Tough, practical backpack made from sturdy RPET felt (made from recycled PET bottles). Features include generous main compartment and practical mesh side pockets as well as adjustable and padded shoulder straps. The bag has a padded rear for more comfort and a handy carrying loop. Capacity approx. 22 litres. **Features** 