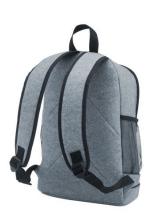

## 4373.90 PromoPack Felt Gym Bag backpack

WoW! Tough, practical backpack made from sturdy RPET felt (made from recycled PET bottles). Features include generous main compartment and practical mesh side pockets as well as adjustable and padded shoulder straps. The bag has a padded rear for more comfort and a handy carrying loop. Capacity approx. 22 litres. **Features** 